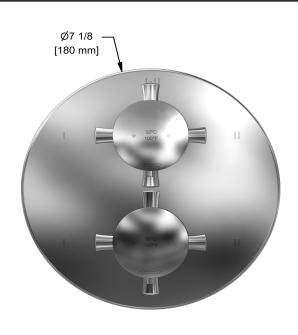

4-way Type T/P coaxial valve trim **TEDTM46**+



# **Specifications**

## **Description**

• Trim only

### Available colors

• C: Chrome

BN : Brushed Nickel (PVD)PN : Polished Nickel (PVD)

## **Certifications**

- CSA B125.1
- ASME A112.18.1
- ASSE 1016
- CMR248 Approval

cUPC®





#### Sizes, models and finishes may differ from thoses presented.

#### Warranty

This Riobel Inc. product you have purchased carries a Limited Lifetime Warranty on the chrome, PVD finish, blacks and all working parts and is guaranteed from the initial purchase date against all manufacturing defects. All other finishes, including plastic components, are guaranteed for one year. All electric and/or electronic parts are covered by a 5-year limited warranty. The warranty offered on our products will be honored only if the installation is performed by a certified master plumber.

#### **Customer Care**

Phone (800) 777 - 9762 | Email: customercare@houseofrohl.com | Website: houseofrohl.com/support/contact-us