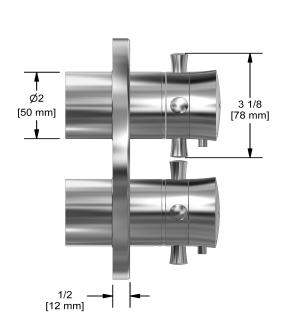

4-way Type T/P coaxial valve trim **TEDTM46**+



# **Specifications**

## **Description**

• Trim only

### Available colors

• C: Chrome

BN : Brushed Nickel (PVD)PN : Polished Nickel (PVD)

## **Certifications**

- CSA B125.1
- ASME A112.18.1
- ASSE 1016
- CMR248 Approval

cUPC®





#### Sizes, models and finishes may differ from thoses presented.

#### Warranty

This Riobel Inc. product you have purchased carries a Limited Lifetime Warranty on the chrome, PVD finish, blacks and all working parts and is guaranteed from the initial purchase date against all manufacturing defects. All other finishes, including plastic components, are guaranteed for one year. All electric and/or electronic parts are covered by a 5-year limited warranty. The warranty offered on our products will be honored only if the installation is performed by a certified master plumber.

#### **Customer Care**

Phone (800) 777 - 9762 | Email: customercare@houseofrohl.com | Website: houseofrohl.com/support/contact-us